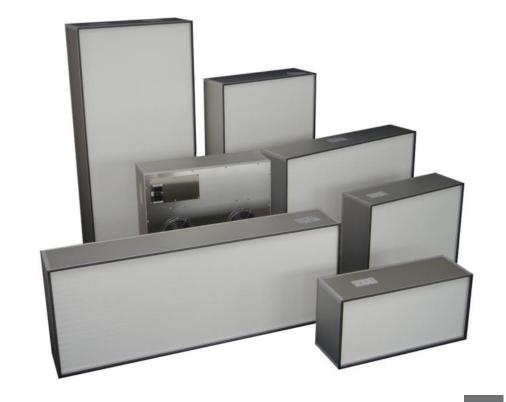

### Fan-Filter-Modules FFM-C

### Purpose:

Customer specific fan-filter-modules adapted to geometry, process and special requirements (AMC, HBr, monitoring)