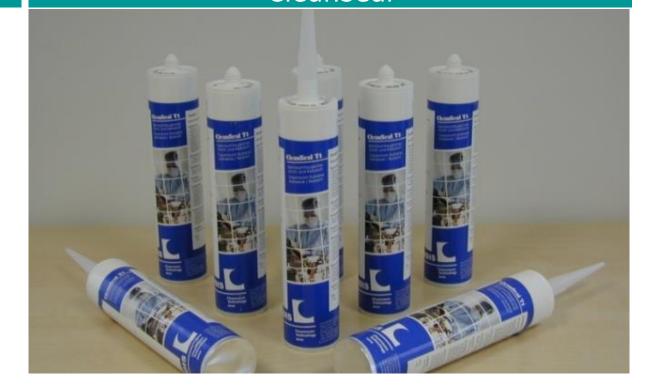

# materials for clean air:

## **Products**

Specially developed materials for cleanroom conditions

## CleanSeal