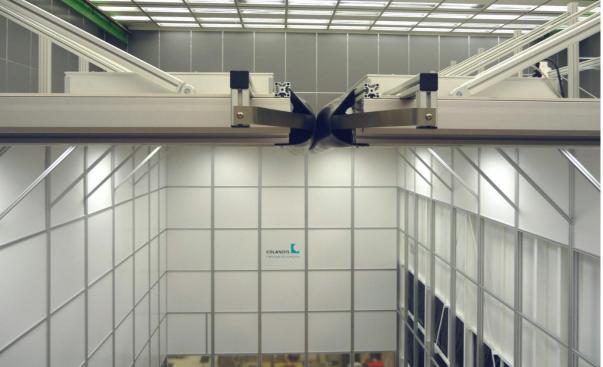

# tools for clean air:

### Purpose:

Customer specific fan-filter-modules adapted to geometry, process and special requirements (AMC, HBr, monitoring)

### Fan-Filter-Modules FFM-C